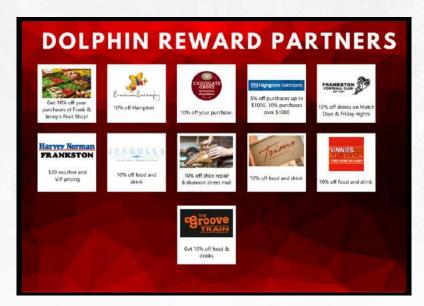

# 2022 FFC REWARDS

Welcome To Our Rewards Program - Just For Members!

Our Frankston Football Club Rewards program is a cornerstone of our 2022 membership program.

Because we believe that membership is more than just the game! It's also a key part of our commitment to supporting local business, we've turbocharged our rewards program for 2022. Now you can earn cashback - SportsCash - from your shopping, eating & drinking that could cover your membership fees before you know it.

At our unique Marketplace where you'll get SportsCash from our sponsors and partners who are part of our local merchant community. At over 50 major national brands covering your everyday shopping with our shopping vouchers. Including for your entertainment at some of the best restaurants and at the movies.

With Frankston Football Club Rewards and SportsCash, we're rewarding you. And together, we're supporting our local community. As well as making our great club bigger and better.

In 2022, membership of Frankston Football Club is truly more than just the game! Check out our video which explains just how simple it is and visit our rewards website via the link below!

Or visit our rewards website ... bit.ly/ffcrewards Or download the Frankston Football Rewards app at the App Store or Google Play

Earn SportsCash at the FFC Marketplace!

We've created a unique Marketplace just for Frankston Football Club members, where you can SportsCash by shopping locally with our sponsors and partners.

**Get Everyday Shopping SportsCash** Up to 7.5% SportsCash with shopping vouchers from over 50 major brands with 8,000+ outlets across Australia.

**Get Fuel SportsCash** 4% SportsCash with Ampol Vouchers from over 1,000 stores.

Get Sports Gear Sports Cash Up to 7.5% SportsCash with shopping vouchers from over 50 major brands with 8,000+ outlets across Australia.

**Get Online Shopping SportsCash** Up to 15% SportsCash from our Online Shopping network of 150+ retailers.

#### **Get Restaurant SportsCash**

7.5% SportsCash at over 600 restaurants with Good Food or Gourmet Traveller egift cards

Get Movie Ticket SportsCash Up to 35% SportsCash at Village, Event or Hoyts cinemas

**Plus Get Savings on Experiences** 

Instant discounts on 3,000+ tours and attractions designed to get your adrenalin pumping.