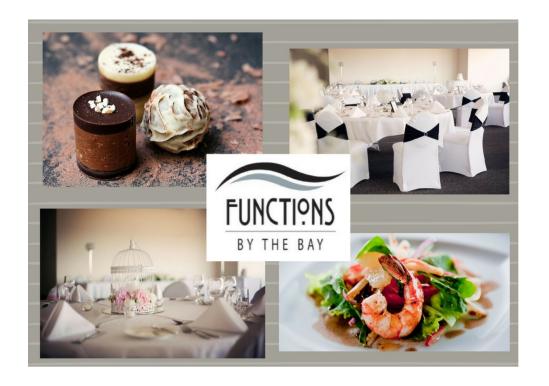

### Frankston's premier wedding and conference venue

Functions By The Bay is the newest premier function, event & conference centre on the Mornington Peninsula. Each of our three rooms has it's own fully licenced bar with stunning views over Port Phillip Bay and beyond.

You may be planning your dream wedding, a birthday or sports club function. Have a club presentation coming up or need to organise that conference or workshop? Let us do it for you with our superb attention to detail, exquisite food, fabulous views.. we can create that ultimate arena for your event.

From an intimate cocktail party to a more formal sit down dinner or anything in between our Function venue can accommodate up to 300 guests for a cocktail function and up to 220 guests for a more formal sit-down dinner.

We offer a range of packages to suit your budget and needs, our dedicated event manager & functions team will create the perfect setting for your next occasion.